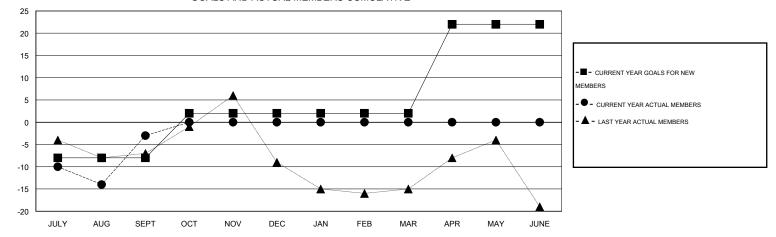

## LOCATION DELAWARE

 $\mathsf{GMT} \: \mathsf{CA} \: 1$ 

|                              |                  | Clubs     |                  |                  | Members                      |                    |                                     |                    |                  |  |
|------------------------------|------------------|-----------|------------------|------------------|------------------------------|--------------------|-------------------------------------|--------------------|------------------|--|
| RESULTS FOR 2016-2017        |                  |           |                  |                  | RESULTS FOR 2016-2017        |                    |                                     |                    |                  |  |
| QUARTER                      | NEW CLUB<br>GOAL | NEW CLUBS | DROPPED<br>CLUBS | NET<br>GAIN/LOSS | QUARTER                      | NEW MEMBER<br>GOAL | CHARTER AND<br>NEW MEMBERS<br>ADDED | DROPPED<br>MEMBERS | NET<br>GAIN/LOSS |  |
| JULY/AUG/SEPT<br>OCT/NOV/DEC | 0<br>0           | 0<br>0    | 0<br>0           | 0<br>0           | JULY/AUG/SEPT<br>OCT/NOV/DEC | -8<br>10           | 17<br>0                             | 20<br>0            | -3<br>0          |  |
| JAN/FEB/MAR<br>APR/MAY/JUNE  | 0<br>1           | 0<br>0    | 0<br>0           | 0<br>0           | JAN/FEB/MAR<br>APR/MAY/JUNE  | 0<br>20            | 0<br>0                              | 0<br>0             | 0<br>0           |  |

GOALS AND ACTUAL MEMBERS CUMULATIVE

| DROPPED CLUBS: 0           |          | 12 CLUBS OF 35 ADDED 1 OR MORE<br>NEW MEMBERS | <u>GENDER DISTRIBU</u><br>MALE |              |            |
|----------------------------|----------|-----------------------------------------------|--------------------------------|--------------|------------|
| DROPPED MEMBERS            |          |                                               | FEMALE                         | 372 (30.17%) |            |
| DECEASED<br>CLUB CANCELLED | 3<br>0   | ASSESSMENT DATA                               | FAMILY UNIT MEMBERS            |              | 267<br>133 |
| OTHER<br>TOTAL             | 17<br>20 |                                               | NON-HEAD OF HOUSEHOLD          |              |            |